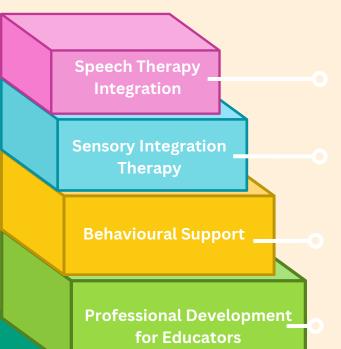

## TAILORED THERAPEUTIC PROGRAMS

Targets improvements in **oral language skills** within culturally inclusive frameworks.

Supports children in managing sensory sensitivities, enhancing their **ability to engage in learning and physical activities.** 

Provides strategies to manage classroom behaviour positively, facilitating **better social and emotional learning outcomes.** 

Offers **workshops and training** for teachers to implement these integrated therapies effectively.